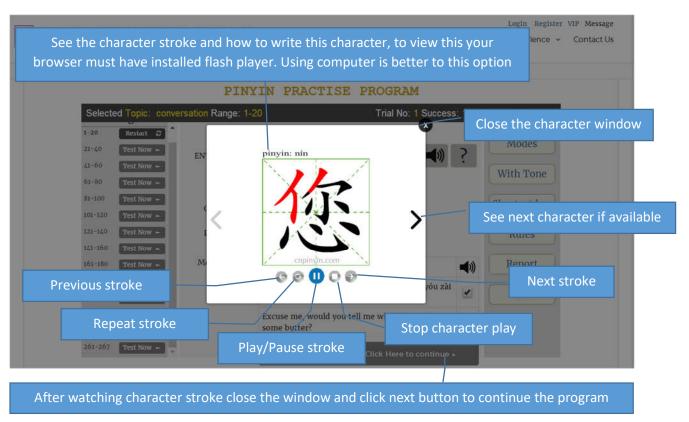

## Step 6: See the character stroke >

This user guide is only for pinyin test program. There is some other programs such as: