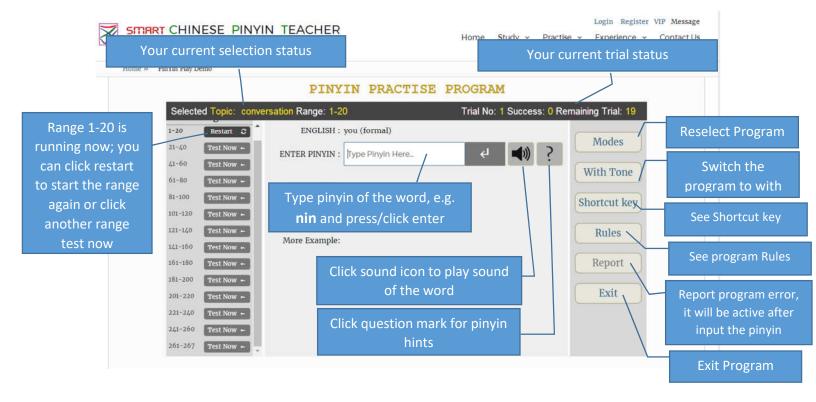

#### cnpinyin.com (smart PinYin Teacher) User Instruction Guide

### Step 1: Type cnpinyin.com in your browser >



#### **Step 2: Select products >**



## Step 3: Select program options>



# Step 4: Type the PinYin for English word >



## Step 5: after successful input >



## Step 6: See the character stroke >



This user guide is only for pinyin test program. There is some other programs such as:

#### **Our Products**



Others products functions may vary based on the requirement but most settings are similar.

Wish you have enjoyful learning using our online software.

Md. Altab Hossin 罗祖

CEO & Founder of cnpinyin.com wechat: rajuchina mail: yxhraju@163.com