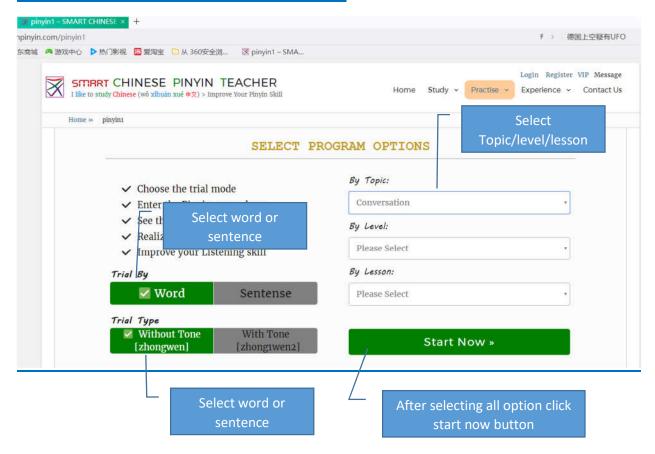

#### cnpinyin.com (smart PinYin Teacher) User Instruction Guide

### Step 1: Type cnpinyin.com in your browser >



#### **Step 2: Select products >**



## Step 3: Select program options>



# Step 4: Type the PinYin for English word >



## Step 5: after successful input >



## Step 6: See the character stroke >



This user guide is only for pinyin test program. There is some other programs such as:

#### **Our Products**



Others products functions may vary based on the requirement but most settings are similar.

Wish you have enjoyful learning using our online software.

Md. Altab Hossin 罗祖

CEO & Founder of cnpinyin.com wechat: rajuchina mail: yxhraju@163.com