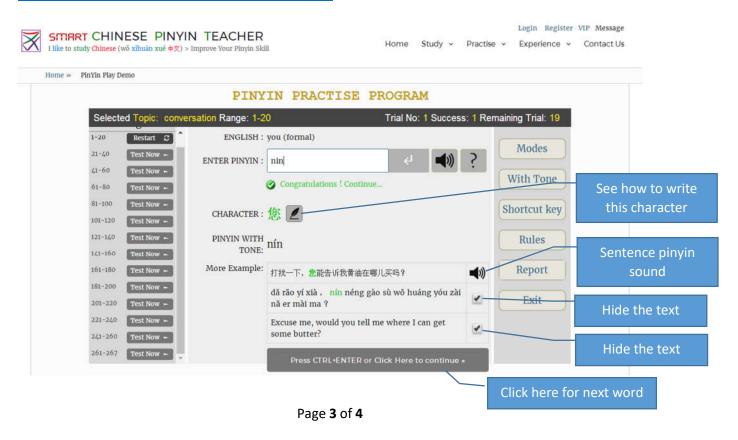

## Step 5: after successful input >

## Step 6: See the character stroke >

This user guide is only for pinyin test program. There is some other programs such as: