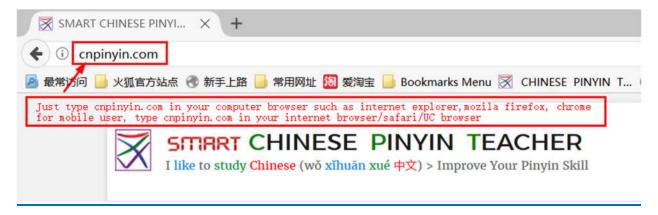

#### cnpinyin.com (smart PinYin Teacher) User Instruction Guide

### Step 1: Type cnpinyin.com in your browser >



#### **Step 2: Select products >**



## Step 3: Select program options>



# Step 4: Type the PinYin for English word >



## Step 5: after successful input >



## Step 6: See the character stroke >



This user guide is only for pinyin test program. There is some other programs such as:

#### **Our Products**



Others products functions may vary based on the requirement but most settings are similar.

Wish you have enjoyful learning using our online software.

Md. Altab Hossin 罗祖

CEO & Founder of cnpinyin.com wechat: rajuchina mail: yxhraju@163.com